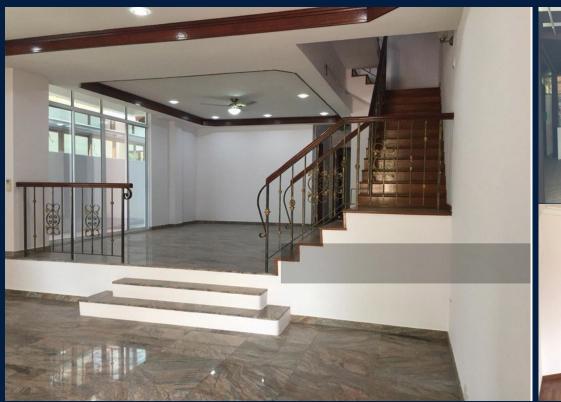

#### **SEMI-DETACHED HOUSE SERANGOON AVENUE 2**

**INTERIOR FACILITIES** 

- Air-Conditioning
- Private Garden

Cooker Hob/Hood

Oven / Microwave

Terrace

#### **OTHER INTERIOR FEATURES**

• Fridge

Huttons

Outdoor Patio

Roof Terrace

VISIT THIS PROPERTY AT: https://www.sglanded.net/property/sgla68074470

R004787F